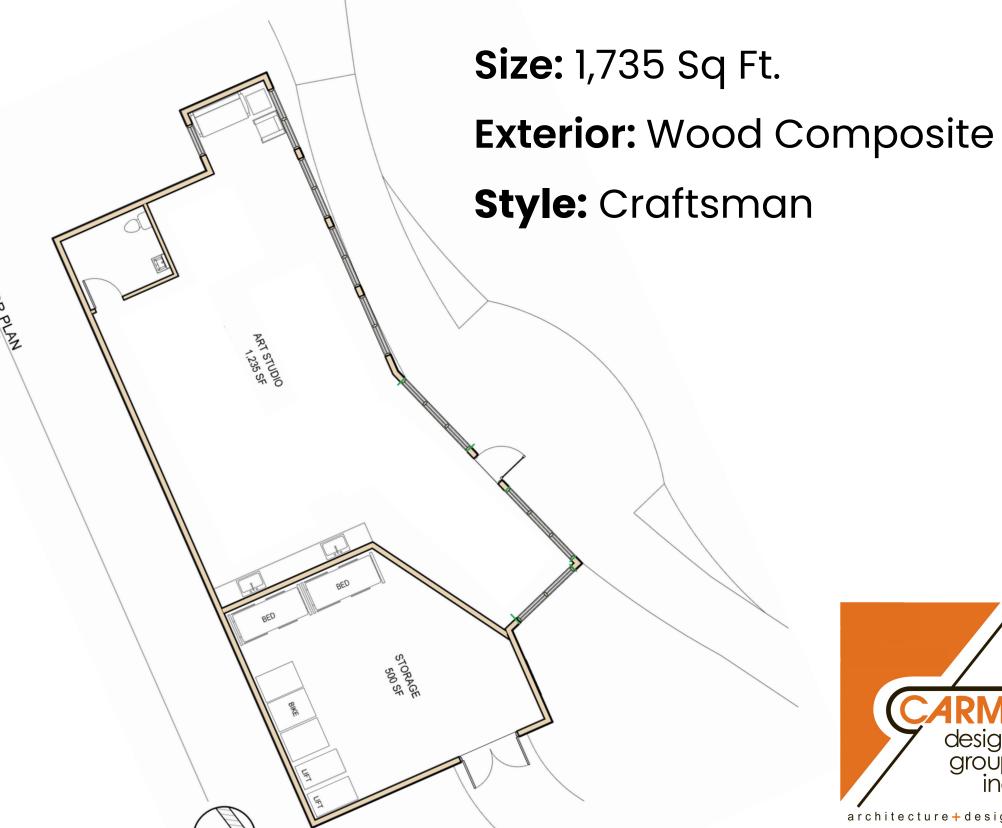

# HEART WORKS Stucio 6

## PURPOSE

**INCORPORATING OPPORTUNITIES TO** BREAK BARRIERS WHILE FOSTERING **CREATIVE EXPRESSION** 

This space is designed specifically for a medically fragile child's unique abilities offering an interactive environment where art is created without limitations using the environment as an advantage.

#### A DESTINATION FOR TRANSFORMATIVE **LEARNING**

- Multi-Sensory Environment
- Creation through Tech & Al
- Adaptive Tools
- Mobile Surfaces
- Auditory and Visual Integration
- Inspirational Interiors with Tactile Components