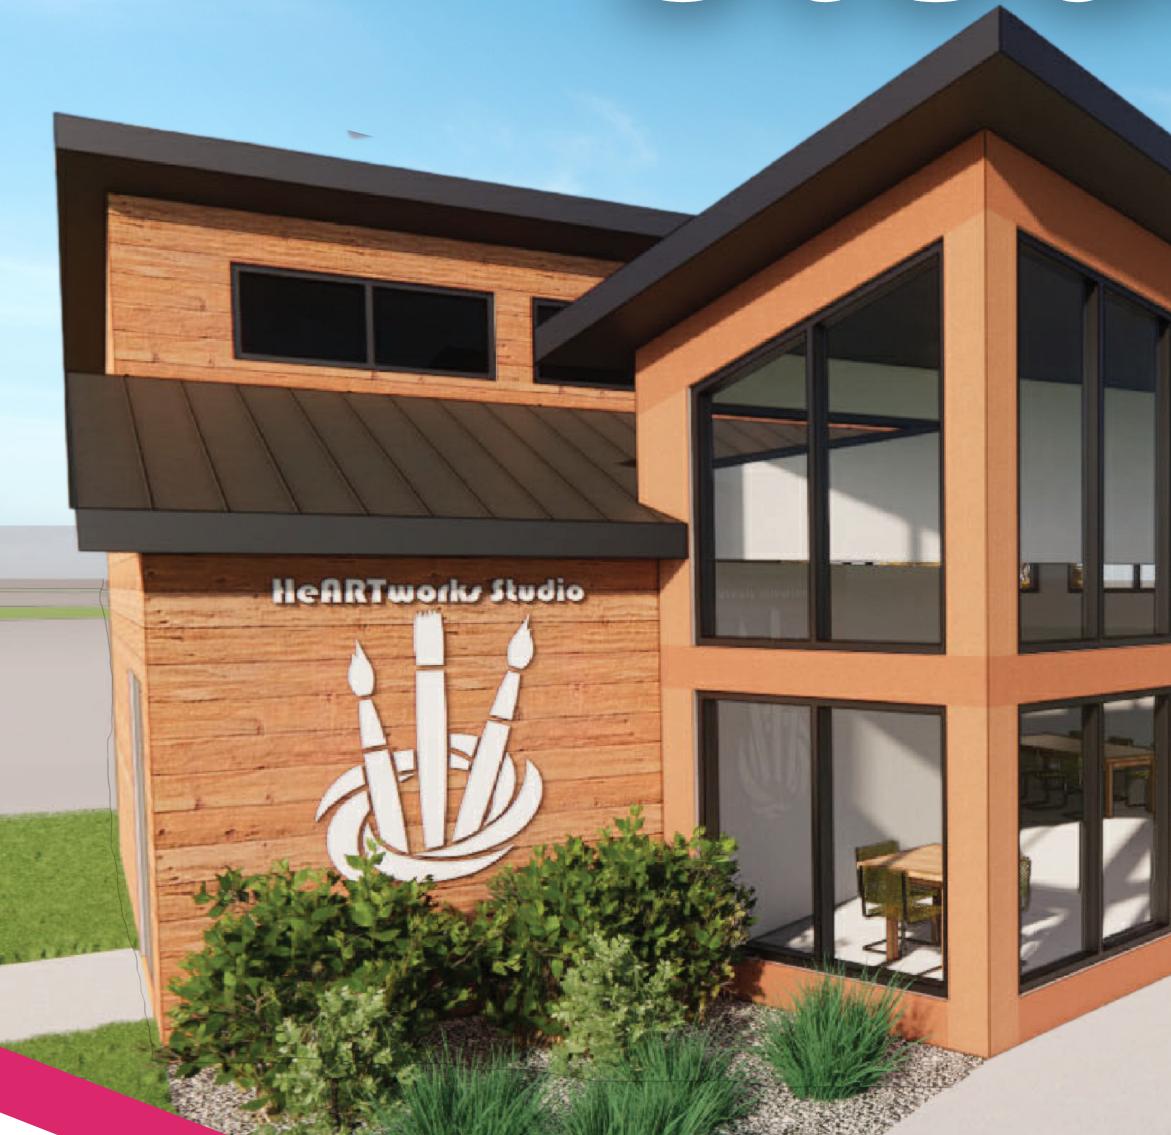

# HEART WORKS Stucio 6

## PURPOSE

**INCORPORATING OPPORTUNITIES TO** BREAK BARRIERS WHILE FOSTERING **CREATIVE EXPRESSION** 

This space is designed specifically for a medically fragile child's unique abilities offering an interactive environment where art is created without limitations using the environment as an advantage.

#### A DESTINATION FOR TRANSFORMATIVE **LEARNING**

- Multi-Sensory Environment
- Creation through Tech & Al
- Adaptive Tools
- Mobile Surfaces
- Auditory and Visual Integration
- Inspirational Interiors with Tactile Components